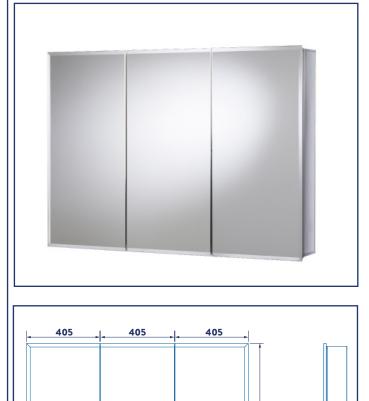

# WC102622 BURWELL WHITE STEEL TRIPLE DOOR TRI-VIEW CABINET

762

130

1215

Mirror - 762H x 1215W Carcass - 742H x 1195W x 110D

HANG 'N' LOCK

Fully Adjustable.